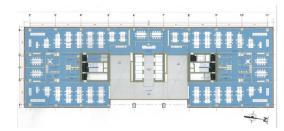

officefinder.ro

**Building information** 

Building status

Parking ratio

Year of construction

Total building area

Office to let

## The Bridge Business Park - Phase II

Bucharest, Sector 6, Sergent C-Tin Ghercu 1A st.



#### **Commercial terms**

Existing

1 / 60 sq m

35 280 sq m

2019

| Office space*      | after login * |
|--------------------|---------------|
| Parking            | after login * |
| Service charge*    | after login * |
| Minimum lease term | after login * |
| Availability       | after login * |
|                    |               |

\* Asking terms for m<sup>2</sup>/month

Available space Building completely leased





# officefinder.ro

### Typical floor plan



### Public transport

Metro: M1, M4 Bus: 105 Tram: 1, 11, 35



& +40 21 302 3400 More information